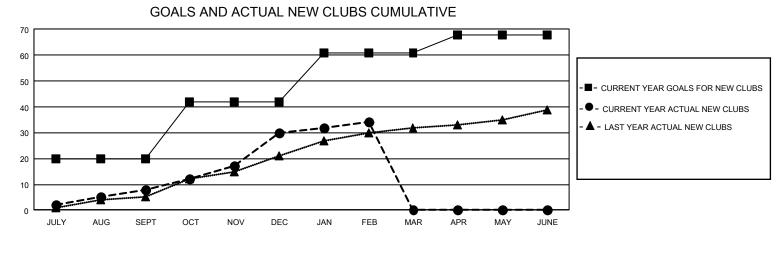

## GAT Constitutional Area 5 - Korea

REPORT DOES NOT INCLUDE CLUBS IN UNDISTRICTED AREAS.

| Clubs                 |               |           |               | Members               |                        |                         |                                                    |  |  |
|-----------------------|---------------|-----------|---------------|-----------------------|------------------------|-------------------------|----------------------------------------------------|--|--|
| RESULTS FOR 2020-2021 |               |           |               | RESULTS FOR 2020-2021 |                        |                         |                                                    |  |  |
| QUARTER               | NEW CLUB GOAL | NEW CLUBS | DROPPED CLUBS | QUARTER MEME          | BER GROWTH NET<br>GOAL | MEMBER GROWTH<br>ACTUAL | DROPPED<br>MEMBERS ACTUAL<br>(including transfers) |  |  |
| JULY/AUG/SEPT         | 60            | 8         | 26            | JULY/AUG/SEPT         | 3237                   | 3,908                   | 2,853                                              |  |  |
| OCT/NOV/DEC           | 66            | 22        | 5             | OCT/NOV/DEC           | 2844                   | 2,710                   | 3,069                                              |  |  |
| JAN/FEB/MAR           | 57            | 4         | 34            | JAN/FEB/MAR           | 3003                   | 899                     | 850                                                |  |  |
| APR/MAY/JUNE          | 21            | 0         | 0             | APR/MAY/JUNE          | 2197                   | 0                       | 0                                                  |  |  |