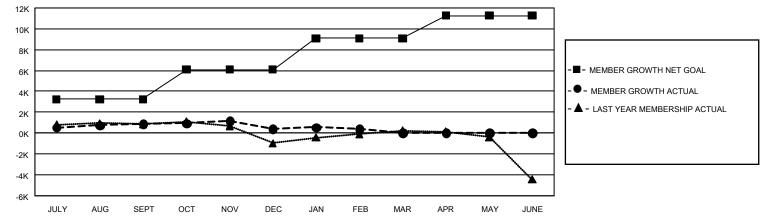

## GAT Constitutional Area 5 - Korea

REPORT DOES NOT INCLUDE CLUBS IN UNDISTRICTED AREAS.

| Clubs                 |               |           |               | Members               |                        |                         |                                                    |  |  |
|-----------------------|---------------|-----------|---------------|-----------------------|------------------------|-------------------------|----------------------------------------------------|--|--|
| RESULTS FOR 2020-2021 |               |           |               | RESULTS FOR 2020-2021 |                        |                         |                                                    |  |  |
| QUARTER               | NEW CLUB GOAL | NEW CLUBS | DROPPED CLUBS | QUARTER MEME          | BER GROWTH NET<br>GOAL | MEMBER GROWTH<br>ACTUAL | DROPPED<br>MEMBERS ACTUAL<br>(including transfers) |  |  |
| JULY/AUG/SEPT         | 60            | 8         | 26            | JULY/AUG/SEPT         | 3237                   | 3,908                   | 2,853                                              |  |  |
| OCT/NOV/DEC           | 66            | 22        | 5             | OCT/NOV/DEC           | 2844                   | 2,710                   | 3,069                                              |  |  |
| JAN/FEB/MAR           | 57            | 4         | 34            | JAN/FEB/MAR           | 3003                   | 899                     | 850                                                |  |  |
| APR/MAY/JUNE          | 21            | 0         | 0             | APR/MAY/JUNE          | 2197                   | 0                       | 0                                                  |  |  |